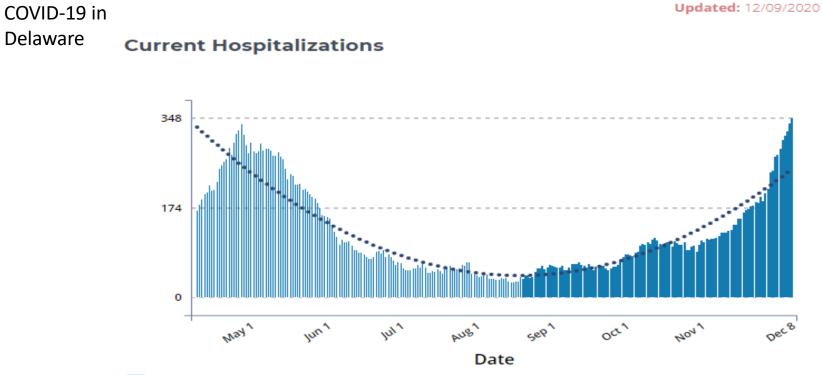

Session 3: Lessons from the Trenches: Tips for Preparing for the Next Extreme Event

Current Hospitalizations (Statewide) ••• Trend Line

Adapting to Rapidly Evolving Events

Session 3: Lessons from the Trenches: Tips for Preparing for the Next Extreme Event