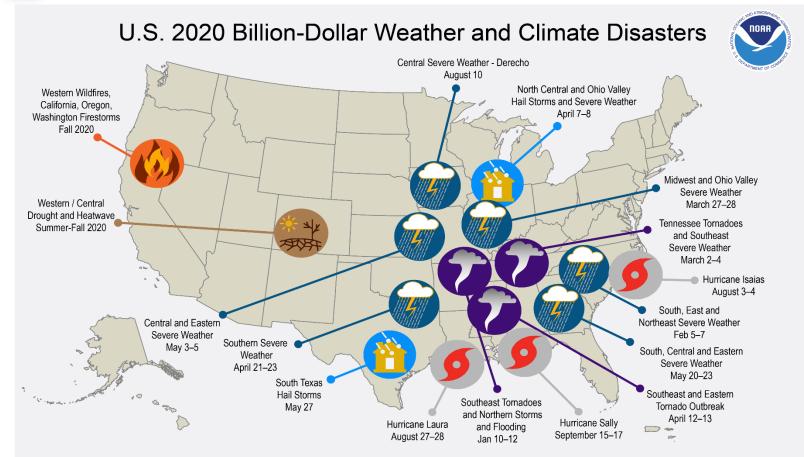

Managing Compounding Events

Session 3: Lessons from the Trenches: Tips for Preparing for the Next Extreme Event

This map denotes the approximate location for each of the 16 separate billion-dollar weather and climate disasters that impacted the United States from January-September 2020.